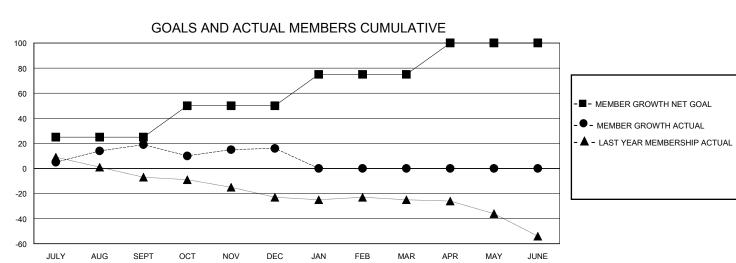

## District 201C2

GMT: LOCATION AUSTRALIA GMT CA

| •             |               |             |               |                       |                        |                         | •                                                  |  |
|---------------|---------------|-------------|---------------|-----------------------|------------------------|-------------------------|----------------------------------------------------|--|
| Clubs         |               |             |               | Members               |                        |                         |                                                    |  |
|               | RESULTS FOR   | R 2023-2024 |               | RESULTS FOR 2023-2024 |                        |                         |                                                    |  |
| QUARTER       | NEW CLUB GOAL | NEW CLUBS   | DROPPED CLUBS | QUARTER MEME          | BER GROWTH NET<br>GOAL | MEMBER GROWTH<br>ACTUAL | DROPPED<br>MEMBERS ACTUAL<br>(including transfers) |  |
| JULY/AUG/SEPT | 0             | 0           | 1             | JULY/AUG/SEPT         | 25                     | 52                      | 29                                                 |  |
| OCT/NOV/DEC   | 0             | 0           | 0             | OCT/NOV/DEC           | 25                     | 38                      | 33                                                 |  |
| JAN/FEB/MAR   | 0             | 0           | 0             | JAN/FEB/MAR           | 25                     | 0                       | 0                                                  |  |
| APR/MAY/JUNE  | 1             | 0           | 0             | APR/MAY/JUNE          | 25                     | 0                       | 0                                                  |  |